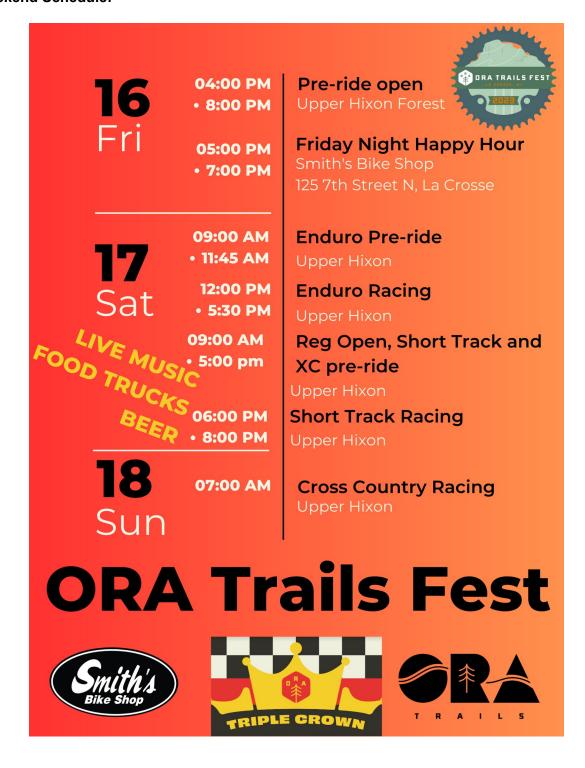

### **ORA Trails Fest**

## WORS Race #4 - La Crosse, WI

June 16 - 18, 2023

#### Weekend Schedule:



# Racing Schedules:



| Category              | Start Time | Race Length | <b>Price</b><br>Pre-Registration | Price<br>Race Weekend |
|-----------------------|------------|-------------|----------------------------------|-----------------------|
| Junior (Under 15)     | 6:00 pm    | 10 Minutes  | \$5                              | \$10                  |
| Beginner Men          | 6:15pm     | 20 Minutes  | \$15                             | \$20                  |
| Beginner Women        | 6:40pm     | 20 Minutes  | \$15                             | \$20                  |
| Intermediate Men      | 7:05pm     | 20 Minutes  | \$15                             | \$20                  |
| Intermediate<br>Women | 7:30pm     | 20 Minutes  | \$15                             | \$20