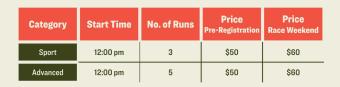

# Racing Schedules:

| Category              | Start Time | Race Length | <b>Price</b><br>Pre-Registration | Price<br>Race Weekend |
|-----------------------|------------|-------------|----------------------------------|-----------------------|
| Junior (Under 15)     | 6:00 pm    | 10 Minutes  | \$5                              | \$10                  |
| Beginner Men          | 6:15pm     | 20 Minutes  | \$15                             | \$20                  |
| Beginner Women        | 6:40pm     | 20 Minutes  | \$15                             | \$20                  |
| Intermediate Men      | 7:05pm     | 20 Minutes  | \$15                             | \$20                  |
| Intermediate<br>Women | 7:30pm     | 20 Minutes  | \$15                             | \$20                  |
| Advanced Men          | 7:55pm     | 20 Minutes  | \$15                             | \$20                  |
| Advanced<br>Women     | 8:20pm     | 20 Minutes  | \$15                             | \$20                  |

| Category               | Start Time | Distance   | <b>Price</b><br>Pre-Registration | Price<br>Race Weekend |
|------------------------|------------|------------|----------------------------------|-----------------------|
| Newbie                 | 8:30       | ≈ 5 Miles  | FREE!                            | FREE!                 |
| Junior                 | 9:00       | ≈ 5 Miles  | \$30                             | \$40                  |
| Citizen                | 9:30       | ≈ 10 Miles | \$40                             | \$50                  |
| Sport Men              | 11:00      | ≈ 15 Miles | \$40                             | \$50                  |
| Sport & Elite<br>Women | 12:30      | ≈ 20 Miles | \$40                             | \$50                  |
| Elite & Comp<br>Men    | 2:30       | ≈ 25 Miles | \$40                             | \$50                  |