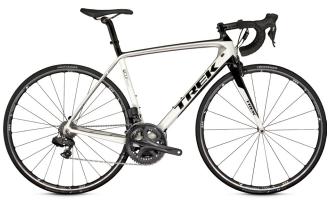

- 2013 Madone 5.2 (standard and WSD)
- 2013 Madone 5.9 (standard)
- 2013 Madone 6.2 (standard and WSD)
- 2013 Madone 6.5 (standard)
- 2013 Madone 7.7 (standard)
- 2013 Madone 7.9 (standard and WSD)

**Figure 1.** Attachment bolt for front brake quick-release

### **AFFECTED MODELS**

2013 Madone 5.2 & Madone 5.2 WSD

2013 Madone 5.9

2013 Madone 6.2 & Madone 6.2 WSD

2013 Madone 6.5

2013 Madone 7.7

2013 Madone 7.9 & Madone 7.9 WSD