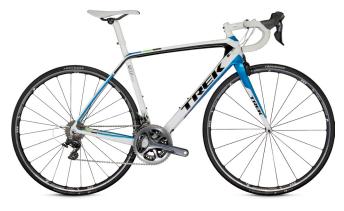

- 2013 Madone 5.2 (standard and WSD)
- 2013 Madone 5.9 (standard)
- 2013 Madone 6.2 (standard and WSD)
- 2013 Madone 6.5 (standard)
- 2013 Madone 7.7 (standard)
- 2013 Madone 7.9 (standard and WSD)

**Figure 1.** Attachment bolt for front brake quick-release

### **AFFECTED MODELS**

2013 Madone 5.2 & Madone 5.2 WSD

2013 Madone 5.9

2013 Madone 6.2 & Madone 6.2 WSD

2013 Madone 6.5

2013 Madone 7.7

2013 Madone 7.9 & Madone 7.9 WSD