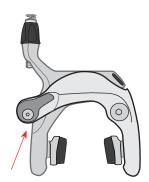

- 2013 Madone 5.2 (standard and WSD)
- 2013 Madone 5.9 (standard)
- 2013 Madone 6.2 (standard and WSD)
- 2013 Madone 6.5 (standard)
- 2013 Madone 7.7 (standard)
- 2013 Madone 7.9 (standard and WSD)

**Figure 1.** Attachment bolt for front brake quick-release