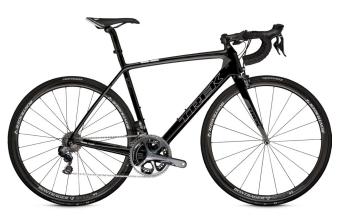

- 2013 Madone 5.2 (standard and WSD)
- 2013 Madone 5.9 (standard)
- 2013 Madone 6.2 (standard and WSD)
- 2013 Madone 6.5 (standard)
- 2013 Madone 7.7 (standard)
- 2013 Madone 7.9 (standard and WSD)

**Figure 1.** Attachment bolt for front brake quick-release

### **AFFECTED MODELS**

2013 Madone 5.2 & Madone 5.2 WSD

2013 Madone 5.9

2013 Madone 6.2 & Madone 6.2 WSD

2013 Madone 6.5

2013 Madone 7.7

2013 Madone 7.9 & Madone 7.9 WSD