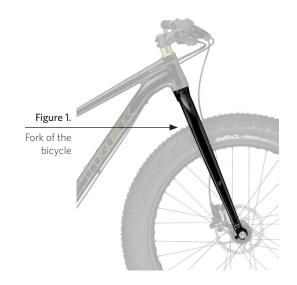

A small number of these bicycles were made with a fork that was assembled incorrectly. An incorrectly assembled fork could come out of alignment with the handlebar, which could allow the front wheel to turn unexpectedly and cause you to fall. If this happens, you could be involved in a serious accident.

#### DO NOT RIDE YOUR BICYCLE UNTIL THE FORK HAS BEEN INSPECTED

If the front wheel turns unexpectedly, you could be involved in a serious accident. Do not ride this bicycle until your dealer has inspected the fork to determine if it is affected by this recall.