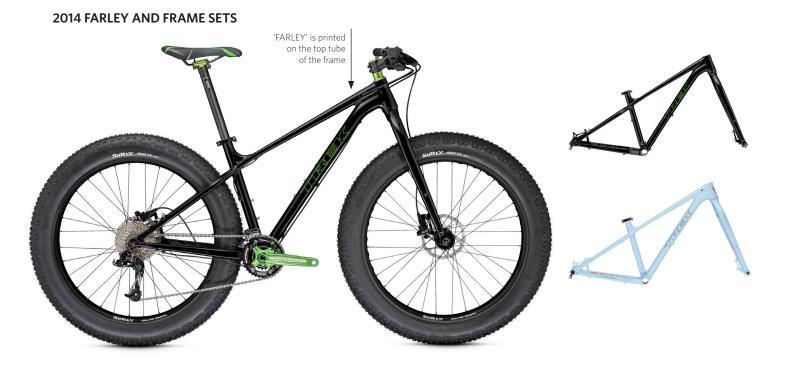

### **AFFECTED MODELS**

Only specific bicycles from model years 2014 and 2015 are affected. The following page shows you how to identify the affected models.

## CHART OF AFFECTED MODELS

- 2014 Farley
- 2014 Farley frame set
- 2015 Farley 6
- 2015 Farley 6 frame set

2015 FARLEY 6 AND FRAME SET