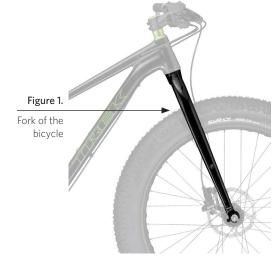

A small number of these bicycles were made with a fork that was assembled incorrectly. An incorrectly assembled fork could come out of alignment with the handlebar, which could allow the front wheel to turn unexpectedly and cause you to fall. If this happens, you could be involved in a serious accident.

### DO NOT RIDE YOUR BICYCLE UNTIL THE FORK HAS BEEN INSPECTED

If the front wheel turns unexpectedly, you could be involved in a serious accident. Do not ride this bicycle until your dealer has inspected the fork to determine if it is affected by this recall.