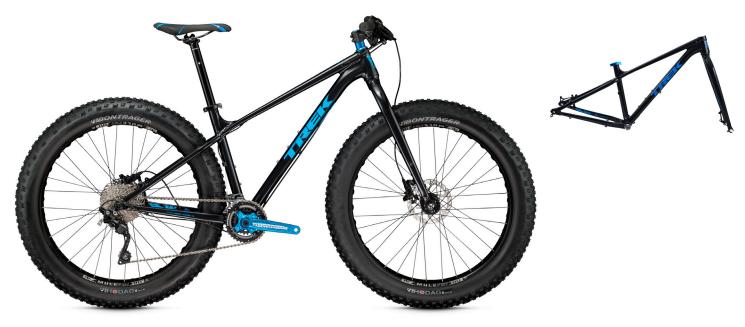

### **AFFECTED MODELS**

Only specific bicycles from model years 2014 and 2015 are affected. The following page shows you how to identify the affected models.

## CHART OF AFFECTED MODELS

- 2014 Farley
- 2014 Farley frame set
- 2015 Farley 6
- 2015 Farley 6 frame set

2015 FARLEY 6 AND FRAME SET