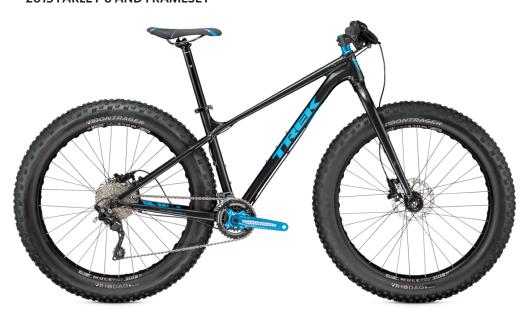

hen your recalled bike has been repaired, Trek will give you a coupon worth \$120.

If you have any questions, please contact your Trek retailer.

#### THANK YOU FOR BUYING A TREK BICYCLE

We sincerely apologize for any inconvenience this problem might have caused you. We value you as a customer and want you to enjoy your Trek bicycle. We hope that after your Trek bicycle is repaired, you will continue to safely enjoy cycling.

This letter was prepared in cooperation with the Consumer Product Safety Commission. If you have questions about the information in this letter, please contact your Trek retailer.

## **CHART OF AFFECTED MODELS**

- 2014 Farley
- 2014 Farley frameset
- 2015 Farley 6
- 2015 Farley 6 frameset



2014 Farley (also available in Blue)

## **2015 FARLEY 6 AND FRAMESET**



2015 Farley 6