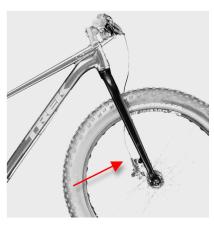

Figure 1. Fork of the bicycle

A small number of these bicycles were made with a fork that was assembled incorrectly. An incorrectly assembled fork could come out of alignment with the handlebar, which could allow the front wheel to turn unexpectedly and cause you to fall. If this happens, you could be involved in a serious accident.

### DO NOT RIDE YOUR BICYCLE UNTIL THE FORK HAS BEEN INSPECTED

If the front wheel turns unexpectedly, you could be involved in a serious accident. Do not ride this bicycle until your retailer has inspected the fork to determine if it is affected by this recall.