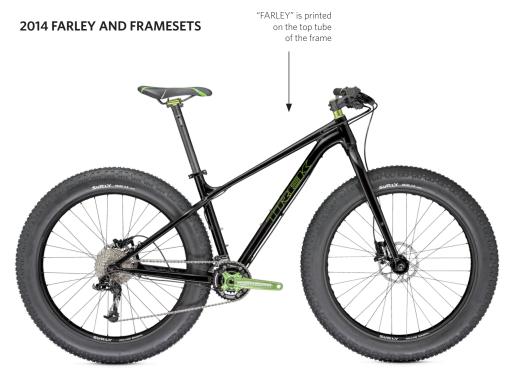

## **CHART OF AFFECTED MODELS**

- 2014 Farley
- 2014 Farley frameset
- 2015 Farley 6
- 2015 Farley 6 frameset

2014 Farley (also available in Blue)