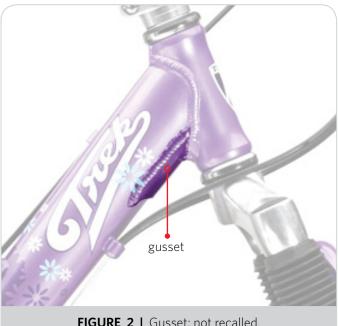

#### INSPECTION OF YOUR BICYCLE

Check your bicycle to determine if it is affected, or bring it to your Trek dealer for inspection. Affected bicycles do not have a frame gusset (see Figures 1 and 2) and are limited to the three model years identified in the chart below.

FIGURE 2 | Gusset; not recalled.