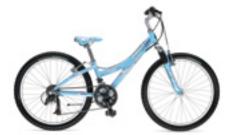

# **AFFECTED MODELS**

MT220 Girls' Bicycles

(other models of Trek bikes are not affected)

| Model Year | Identifying Colors              | Figure |
|------------|---------------------------------|--------|
| 2005       | Light Metallic Blue             | 3      |
|            | Metallic Silver/Metallic Purple | 4      |
| 2006       | Metallic Silver/Metallic Purple | 4      |
|            | Pink/White Pearl                | 5      |
| 2007       | Pink/White Pearl                | 5      |
|            | Metallic Purple                 | 6      |

FIGURE 1 | No gusset; if model is listed on the chart to the left, the bicycle is recalled.

FIGURE 3 | Light Metallic Blue

FIGURE 4 | Met. Silver/Met. Purple

FIGURE 5 | Pink/White Pearl

FIGURE 6 | Metallic Purple