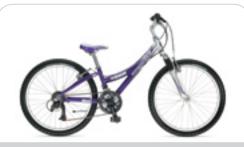

# **AFFECTED MODELS**

MT220 Girls' Bicycles

(other models of Trek bikes are not affected)

| Model Year | Identifying Colors              | Figure |
|------------|---------------------------------|--------|
| 2005       | Light Metallic Blue             | 3      |
|            | Metallic Silver/Metallic Purple | 4      |
| 2006       | Metallic Silver/Metallic Purple | 4      |
|            | Pink/White Pearl                | 5      |
| 2007       | Pink/White Pearl                | 5      |
|            | Metallic Purple                 | 6      |

FIGURE 1 | No gusset; if model is listed on the chart to the left, the bicycle is recalled.

FIGURE 3 | Light Metallic Blue

FIGURE 4 | Met. Silver/Met. Purple

FIGURE 5 | Pink/White Pearl

FIGURE 6 | Metallic Purple