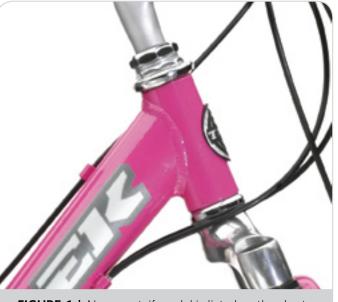

#### INSPECTION OF YOUR BICYCLE

Check your bicycle to determine if it is affected, or bring it to your Trek dealer for inspection. Affected bicycles do not have a frame gusset (see Figures 1 and 2) and are limited to the three model years identified in the chart below.

FIGURE 1 | No gusset; if model is listed on the chart to the left, the bicycle is recalled.

FIGURE 3 | Light Metallic Blue

FIGURE 4 | Met. Silver/Met. Purple

FIGURE 5 | Pink/White Pearl

FIGURE 6 | Metallic Purple