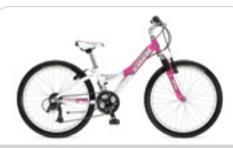

# **AFFECTED MODELS**

MT220 Girls' Bicycles

(other models of Trek bikes are not affected)

| Model Year | Identifying Colors              | Figure |
|------------|---------------------------------|--------|
| 2005       | Light Metallic Blue             | 3      |
|            | Metallic Silver/Metallic Purple | 4      |
| 2006       | Metallic Silver/Metallic Purple | 4      |
|            | Pink/White Pearl                | 5      |
| 2007       | Pink/White Pearl                | 5      |
|            | Metallic Purple                 | 6      |

FIGURE 1 | No gusset; if model is listed on the chart to the left, the bicycle is recalled.

FIGURE 3 | Light Metallic Blue

FIGURE 4 | Met. Silver/Met. Purple

FIGURE 5 | Pink/White Pearl

FIGURE 6 | Metallic Purple